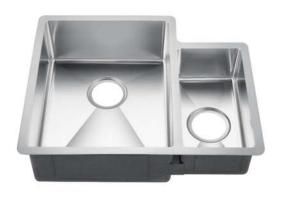

## 24" FENNEL DOUBLE BOWL UNDERMOUNT SINK

Cat. No KSSDB2530-SS

W: 23"

D: 18-<sup>3</sup>/<sub>4</sub>"

H: 7"

\*Please do NOT cut hole without template or actual product.

## **Features:**

- ► Solid 16 gauge, 304 grade metal construction
- ► Coated for sound insulation
- ► Easy to clean tight radius corners
- ► Mounting clips and template included
- ►Lip is 1" wide
- ▶ 3-1/2" drain
- ► 70/30 offset
- ► Drain sold separately
- ► Wire grid available to purchase separately, KSSDB2530-WIRE