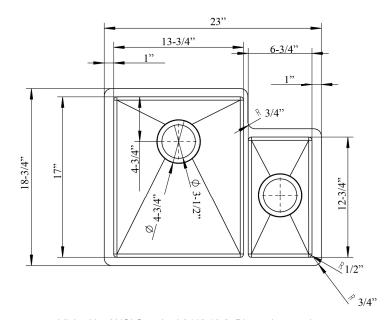

## 24" FENNEL DOUBLE BOWL UNDERMOUNT SINK

Cat. No KSSDB2530-SS

W: 23"

D: 18-<sup>3</sup>/<sub>4</sub>"

H: 7"

\*Please do NOT cut hole without template or actual product.

## **Interior Dimensions:**

**Large** 

Basin Interior: 13-3/4" W x 17" D

Basin Depth: 6-1/2"

<u>Small</u>

Basin Interior: 6-3/4" W x 12-3/4" D

Basin Depth: 5-1/2"

## **Features:**

- ► Solid 16 gauge, 304 grade metal construction
- ► Coated for sound insulation
- ► Easy to clean tight radius corners
- ► Mounting clips and template included
- ►Lip is 1" wide
- ▶ 3-1/2" drain
- ► 70/30 offset
- ► Drain sold separately
- ► Wire grid available to purchase separately, KSSDB2530-WIRE