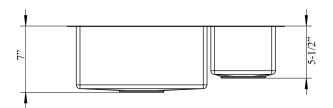

## 24" FENNEL DOUBLE BOWL UNDERMOUNT SINK

Cat. No KSSDB2530-SS

W: 23"

D: 18-<sup>3</sup>/<sub>4</sub>"

H: 7"

\*Please do NOT cut hole without template or actual product.

## **Interior Dimensions:**

**Large** 

Basin Interior: 13-3/4" W x 17" D

Basin Depth: 6-1/2"

<u>Small</u>

Basin Interior: 6-3/4" W x 12-3/4" D

Basin Depth: 5-1/2"